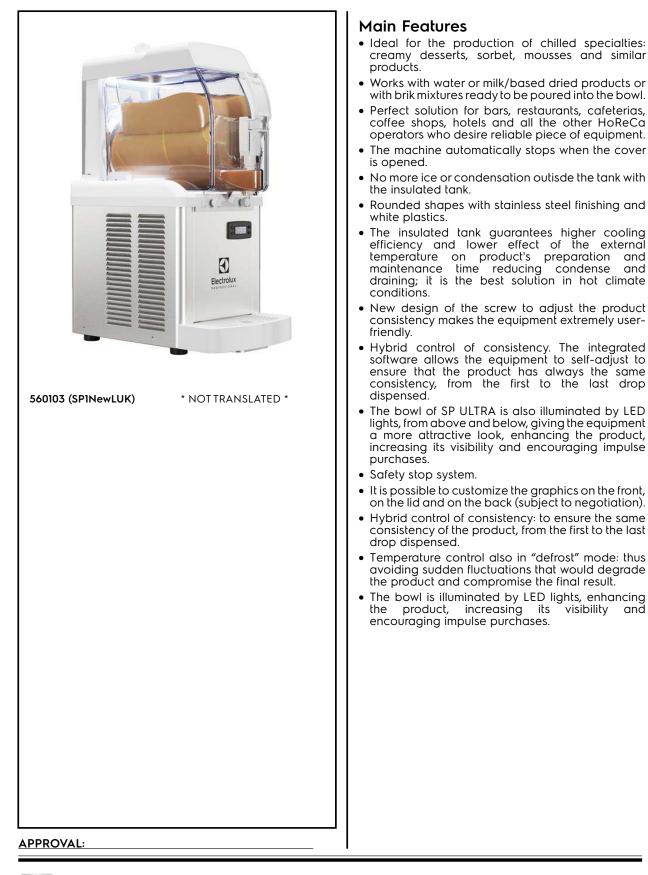

| ITEM #  |  |  |
|---------|--|--|
| MODEL # |  |  |
| NAME #  |  |  |
| SIS #   |  |  |
| AIA #   |  |  |
|         |  |  |

Frozen Frozen granita and cream dispenser with 1 insulated bowl, led light with UK Plug

## Construction

- All parts that come into contact with the food are in stainless steel or plastic, can be removed for easy cleaning and are dishwasher safe.
- Compact design.
- The patented I-Tank insulated bowl reduces the impact of ambient temperature on the product, improving its cooling efficiency and guaranteeing energy and cost savings.
- Dispenser for cold creams, sherbets, slushies, and other cold creamy specialties.
- n. 1 I-Tank insulated bowl containing 5-litres of finished product.
- New screw user-friendly for adjusting product hardness
- R290 natural refrigerant gas as standard.