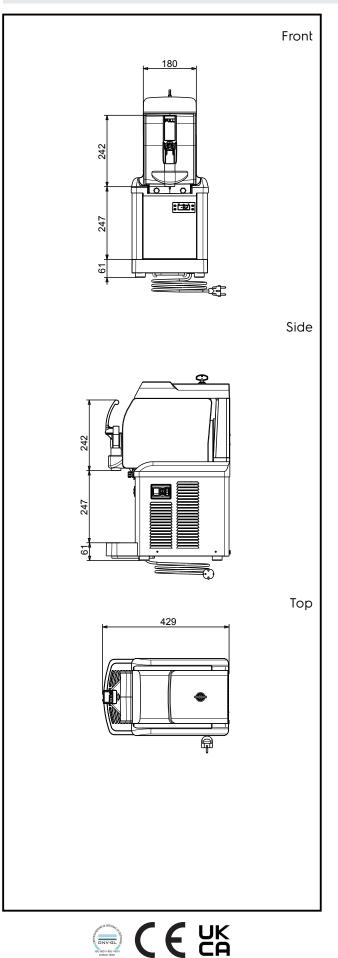

## Frozen Frozen granita and cream dispenser with 1 insulated bowl, led light with UK Plug

| Electric                                  |                                 |  |  |  |
|-------------------------------------------|---------------------------------|--|--|--|
| Supply voltage:<br>Electrical power max.: | 220-240 V/1 ph/50 Hz<br>0.28 kW |  |  |  |
| Key Information:                          |                                 |  |  |  |
| Net weight:                               | 28 kg                           |  |  |  |
| Sustainability                            |                                 |  |  |  |
| Refrigerant type:<br>Refrigerant weight:  | R290<br>68 g                    |  |  |  |